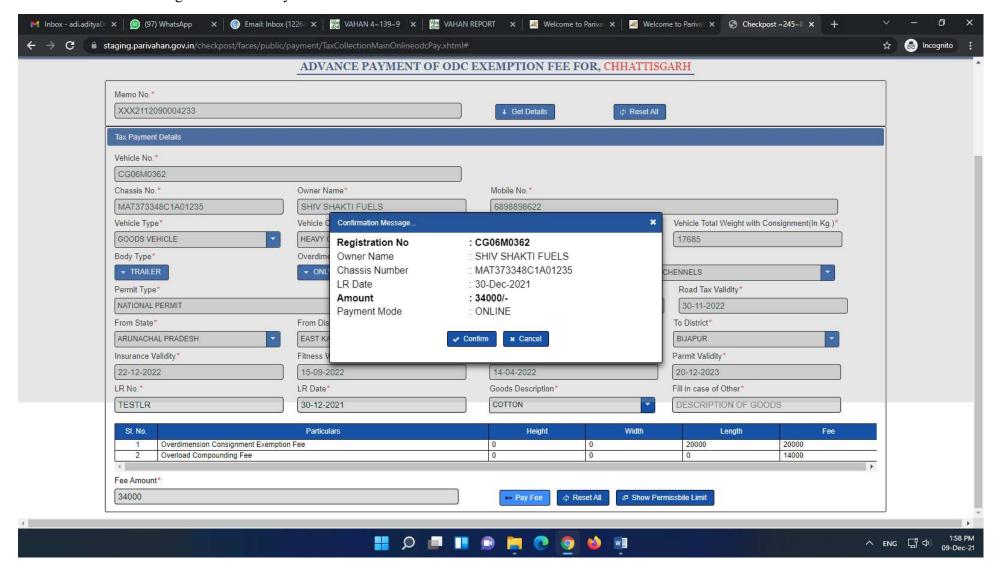

# 12. Details are showing now click on Pay Fee

#### 13. Click on Confirm

Take print of Your Payment Receipt