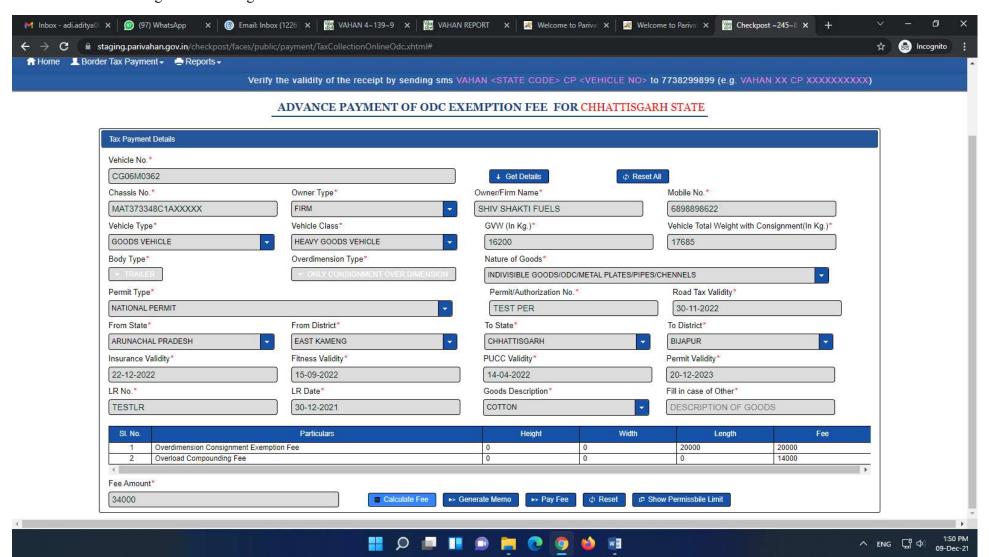

3. Select State (Chhattisgarh) and Service Name (ADVANCE PAYMENT OF ODC EXEMPTION FEE )

- 4. Enter the Vehicle Number
- 5. After that Fill the Details Accordingly

- 6. After Filling the details Click on Calculate Fee
- 7. After Calculating Fee Click on generate Memo