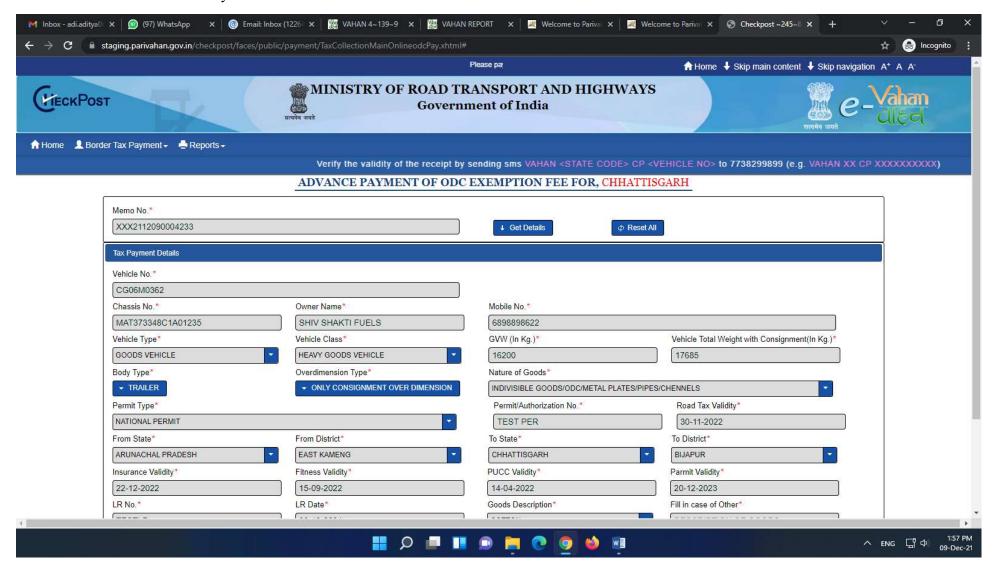

3. Select State (Chhattisgarh) and Service Name (ADVANCE PAYMENT OF ODC EXEMPTION FEE )

- 4. Enter the Vehicle Number
- 5. After that Fill the Details Accordingly

- 6. After Filling the details Click on Calculate Fee
- 7. After Calculating Fee Click on generate Memo

#### 8. Click On Confirm