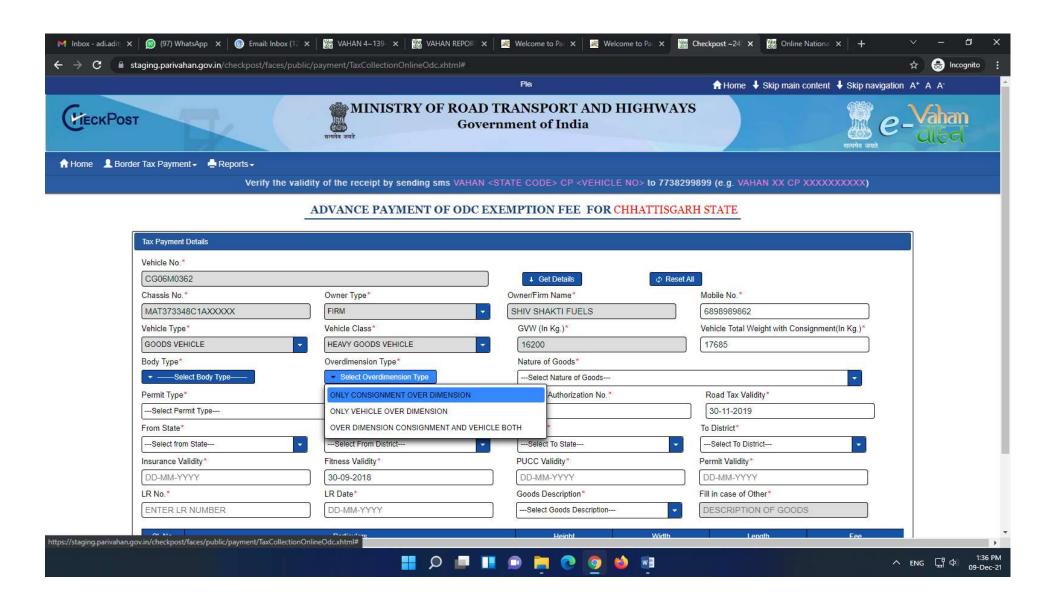

3. Select State (Chhattisgarh) and Service Name (ADVANCE PAYMENT OF ODC EXEMPTION FEE )

- 4. Enter the Vehicle Number
- 5. After that Fill the Details Accordingly

- 6. After Filling the details Click on Calculate Fee
- 7. After Calculating Fee Click on generate Memo