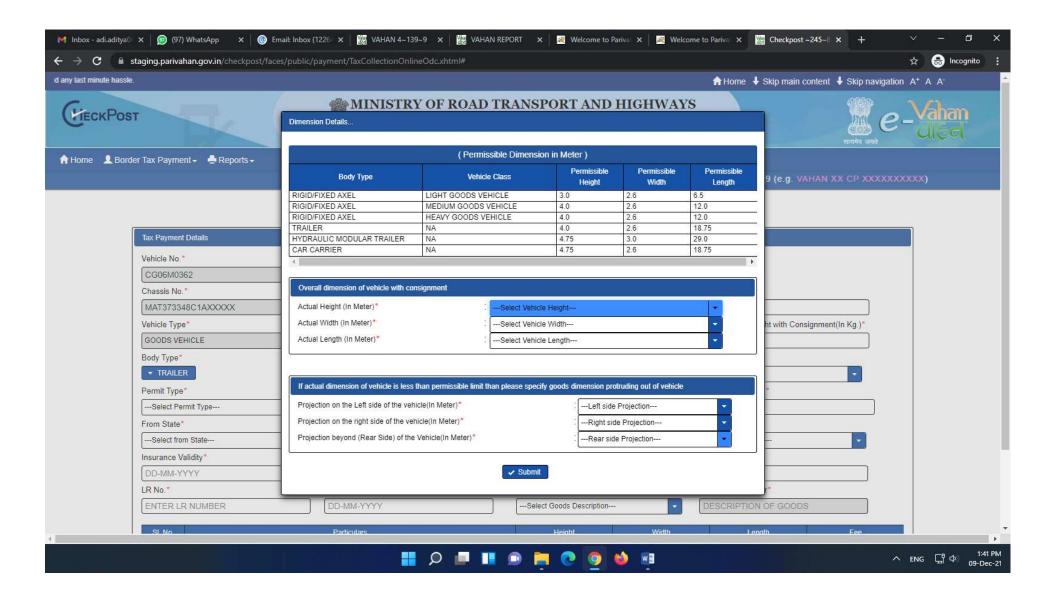

3. Select State (Chhattisgarh) and Service Name (ADVANCE PAYMENT OF ODC EXEMPTION FEE )

- 4. Enter the Vehicle Number
- 5. After that Fill the Details Accordingly

- 6. After Filling the details Click on Calculate Fee
- 7. After Calculating Fee Click on generate Memo