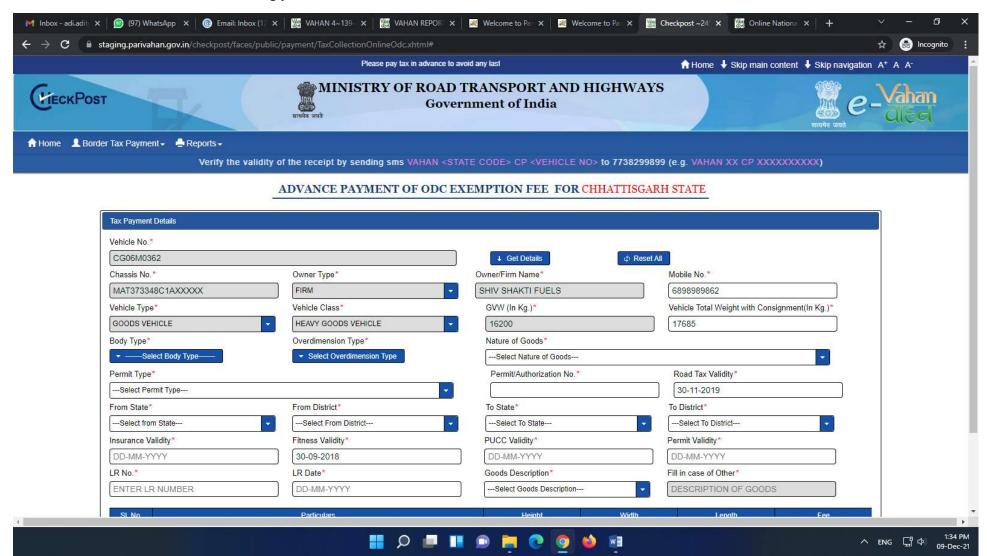

3. Select State (Chhattisgarh) and Service Name (ADVANCE PAYMENT OF ODC EXEMPTION FEE )

- 4. Enter the Vehicle Number
- 5. After that Fill the Details Accordingly

- 6. After Filling the details Click on Calculate Fee
- 7. After Calculating Fee Click on generate Memo