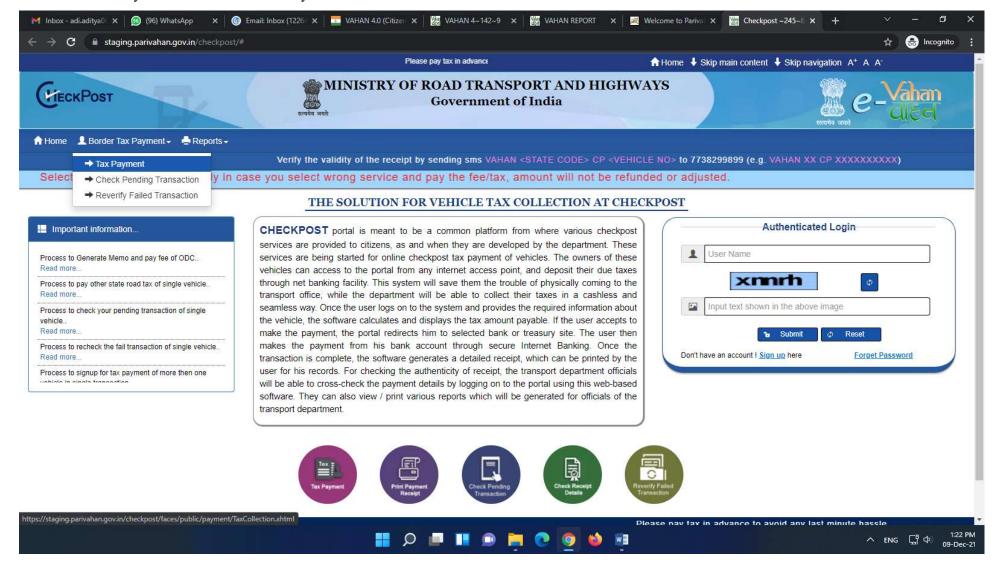

### **Chhattisgarh ODC Module**

- 1. Vehicle Details entry and Memo generation (<a href="https://vahan.parivahan.gov.in/checkpost">https://vahan.parivahan.gov.in/checkpost</a>)
- 2. Use Tax Payment under Border Tax Payment