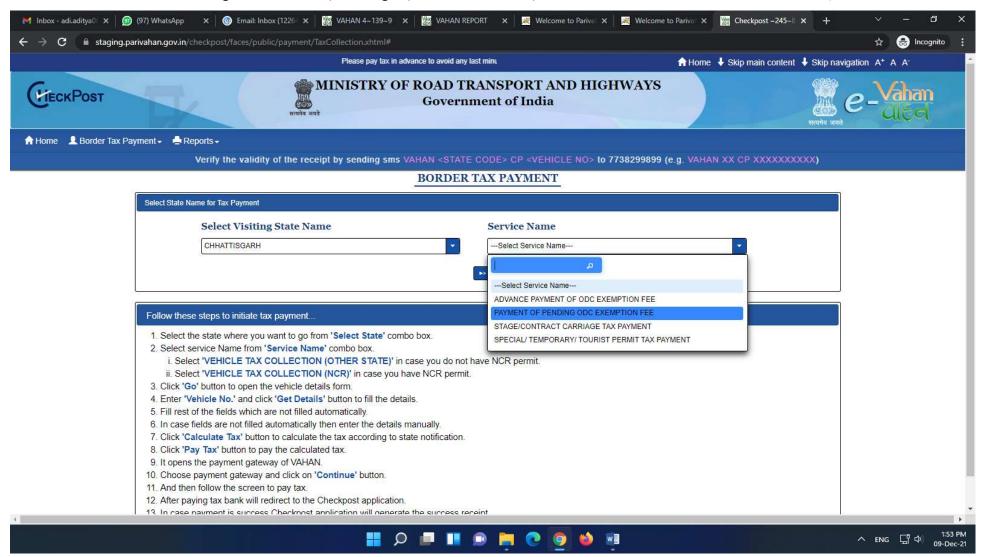

# 9. Memo is generated Take print of Memo

ヘ ENG 日 ゆ 1:52 PM 09-Dec-21

1:52 PM

10. Click on Back Button and again Select State (Chhattisgarh) and select Service (PAYMENT OF PENDING ODC EXEMPTION FEE)

11. Enter The Memo Number you Generated and click on Get Details