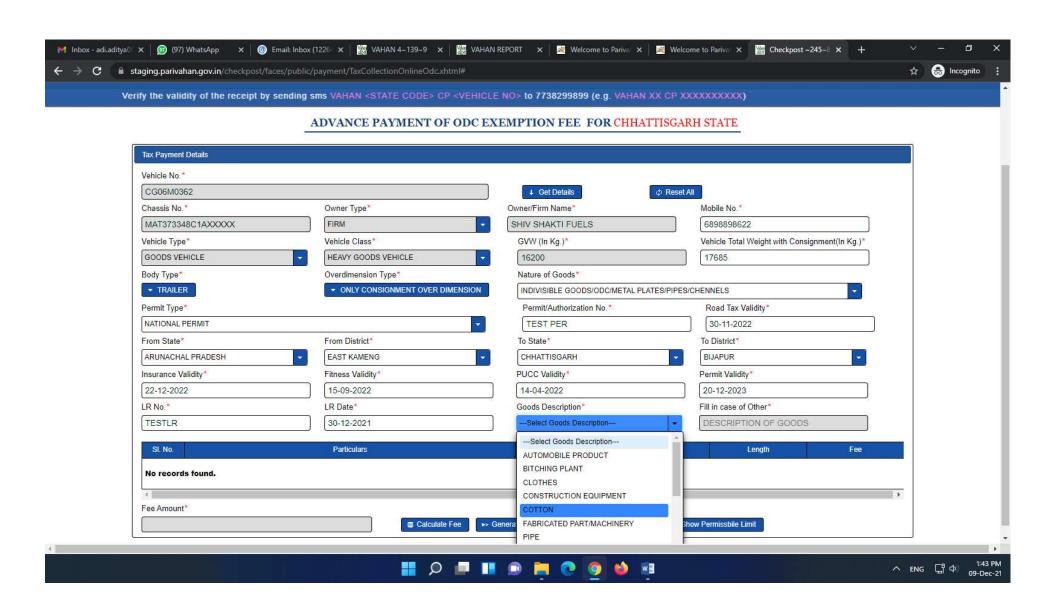

3. Select State (Chhattisgarh) and Service Name (ADVANCE PAYMENT OF ODC EXEMPTION FEE )

- 4. Enter the Vehicle Number
- 5. After that Fill the Details Accordingly

- 6. After Filling the details Click on Calculate Fee
- 7. After Calculating Fee Click on generate Memo