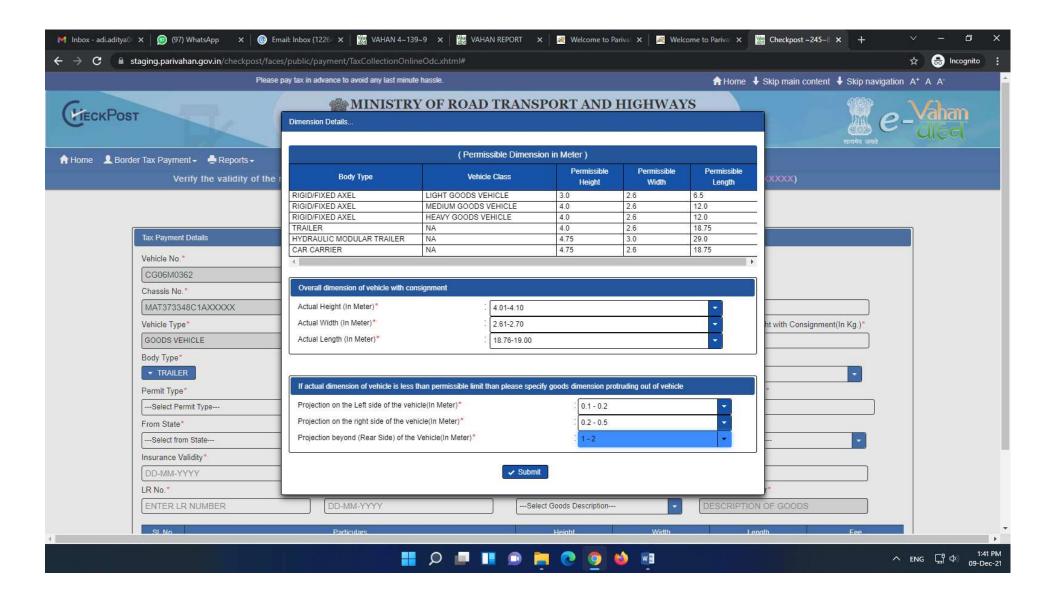

3. Select State (Chhattisgarh) and Service Name (ADVANCE PAYMENT OF ODC EXEMPTION FEE )

- 4. Enter the Vehicle Number
- 5. After that Fill the Details Accordingly

- 6. After Filling the details Click on Calculate Fee
- 7. After Calculating Fee Click on generate Memo