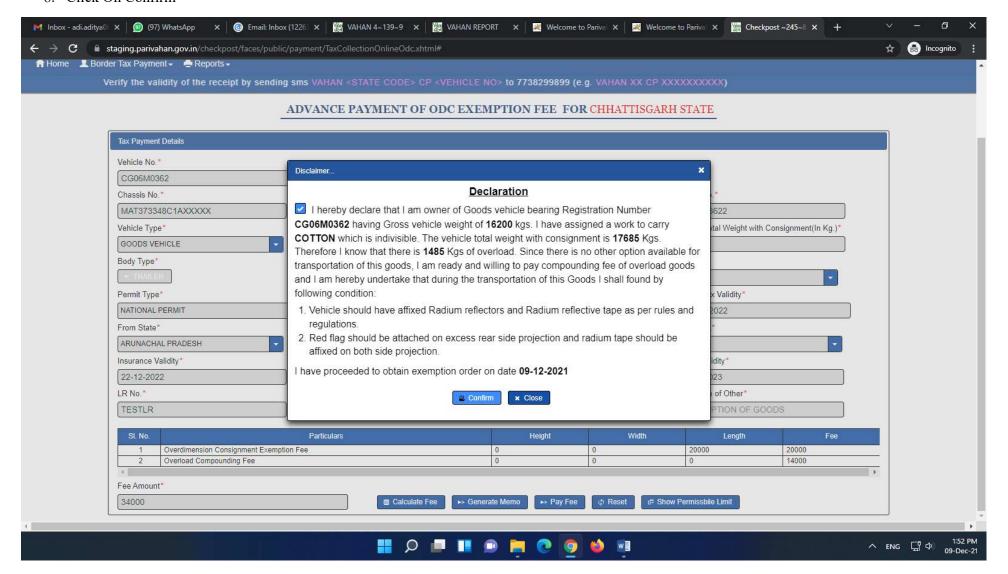

### **Chhattisgarh ODC Module**

- 1. Vehicle Details entry and Memo generation (<a href="https://vahan.parivahan.gov.in/checkpost">https://vahan.parivahan.gov.in/checkpost</a>)
- 2. Use Tax Payment under Border Tax Payment



3. Select State (Chhattisgarh) and Service Name (ADVANCE PAYMENT OF ODC EXEMPTION FEE )



- 4. Enter the Vehicle Number
- 5. After that Fill the Details Accordingly













- 6. After Filling the details Click on Calculate Fee
- 7. After Calculating Fee Click on generate Memo



#### 8. Click On Confirm



# 9. Memo is generated Take print of Memo





ヘ ENG 日 ゆ 1:52 PM 09-Dec-21

1:52 PM

10. Click on Back Button and again Select State (Chhattisgarh) and select Service (PAYMENT OF PENDING ODC EXEMPTION FEE)



11. Enter The Memo Number you Generated and click on Get Details



# 12. Details are showing now click on Pay Fee



#### 13. Click on Confirm



Take print of Your Payment Receipt