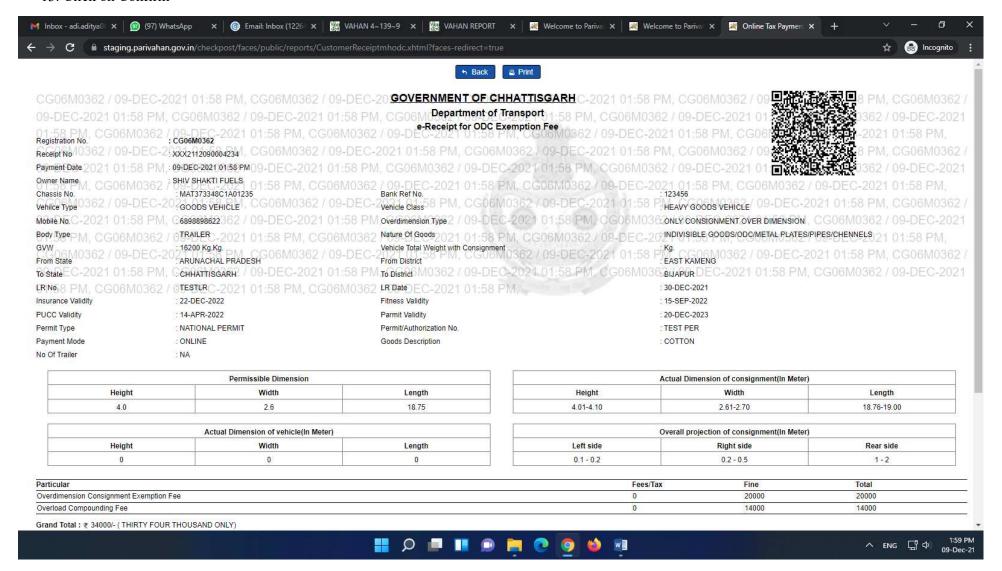

://vahan.parivahan.gov.in/checkpost">https://vahan.parivahan.gov.in/checkpost</a>)
- 2. Use Tax Payment under Border Tax Payment



3. Select State (Chhattisgarh) and Service Name (ADVANCE PAYMENT OF ODC EXEMPTION FEE )



- 4. Enter the Vehicle Number
- 5. After that Fill the Details Accordingly













- 6. After Filling the details Click on Calculate Fee
- 7. After Calculating Fee Click on generate Memo



#### 8. Click On Confirm



# 9. Memo is generated Take print of Memo





ヘ ENG 日 ゆ 1:52 PM 09-Dec-21

1:52 PM

10. Click on Back Button and again Select State (Chhattisgarh) and select Service (PAYMENT OF PENDING ODC EXEMPTION FEE)



11. Enter The Memo Number you Generated and click on Get Details



# 12. Details are showing now click on Pay Fee



#### 13. Click on Confirm



Take print of Your Payment Receipt