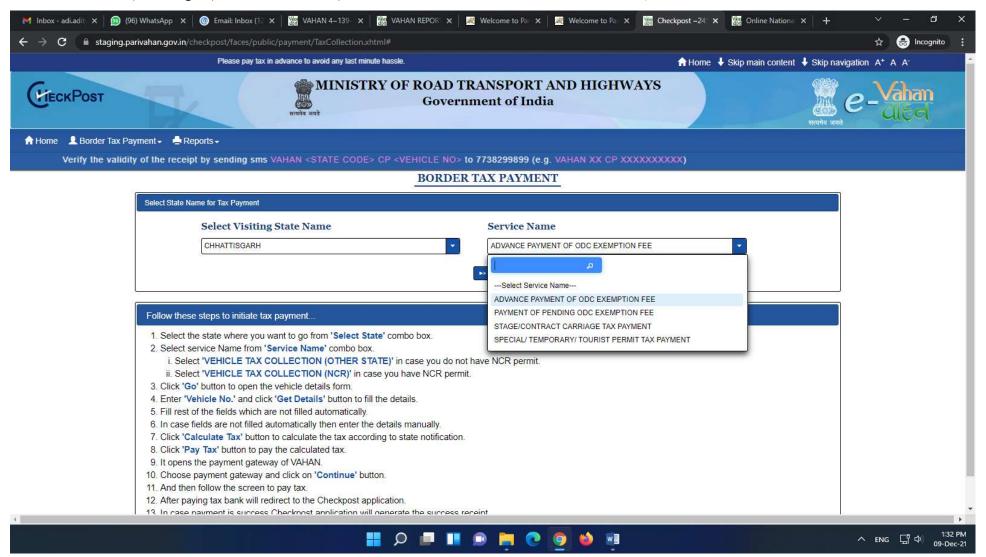

3. Select State (Chhattisgarh) and Service Name (ADVANCE PAYMENT OF ODC EXEMPTION FEE )

- 4. Enter the Vehicle Number
- 5. After that Fill the Details Accordingly

- 6. After Filling the details Click on Calculate Fee
- 7. After Calculating Fee Click on generate Memo