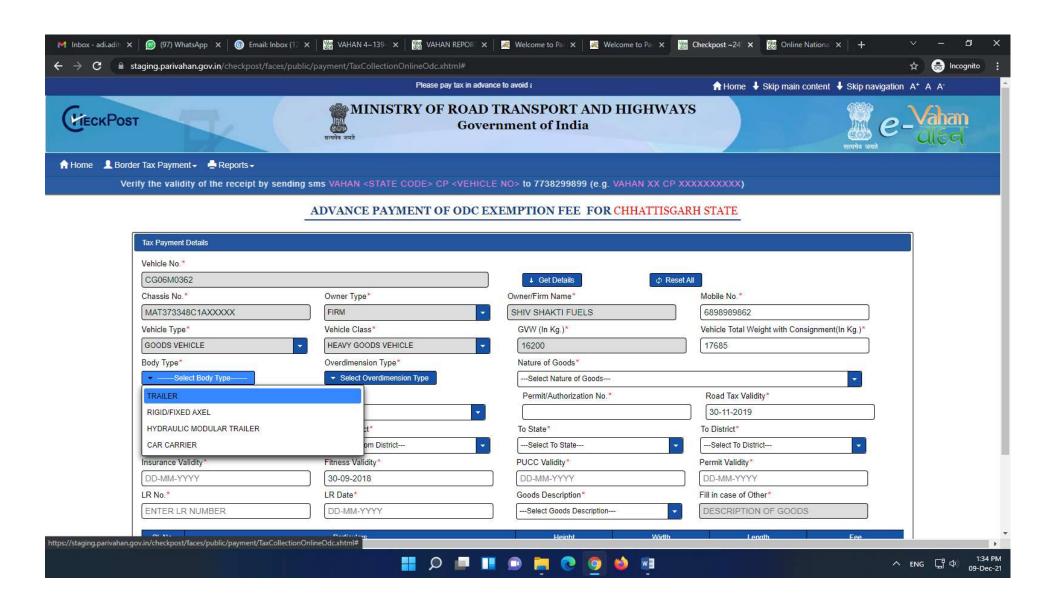

3. Select State (Chhattisgarh) and Service Name (ADVANCE PAYMENT OF ODC EXEMPTION FEE )

- 4. Enter the Vehicle Number
- 5. After that Fill the Details Accordingly

- 6. After Filling the details Click on Calculate Fee
- 7. After Calculating Fee Click on generate Memo