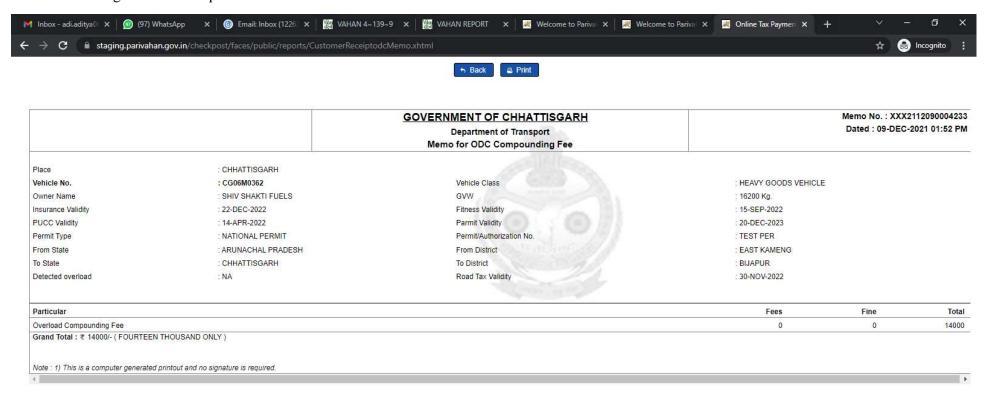

# 9. Memo is generated Take print of Memo

ヘ ENG 日 ゆ 1:52 PM 09-Dec-21

1:52 PM

10. Click on Back Button and again Select State (Chhattisgarh) and select Service (PAYMENT OF PENDING ODC EXEMPTION FEE)

11. Enter The Memo Number you Generated and click on Get Details